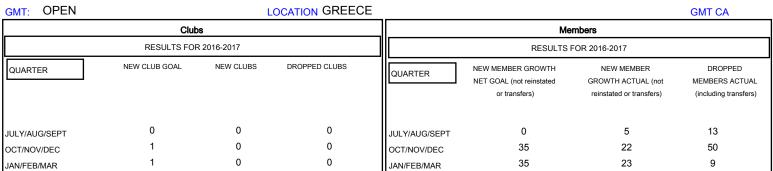

## MONTHLY MEMBERSHIP PROGRESS REPORT

District 117 B

Results as of: 6/30/2017

51

69

15

APR/MAY/JUNE

0