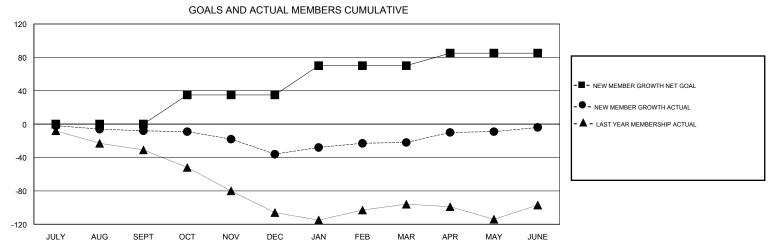

APR/MAY/JUNE

0

0

## MONTHLY MEMBERSHIP PROGRESS REPORT

District 117 B

Results as of: 6/30/2017

51

69

15

APR/MAY/JUNE

0